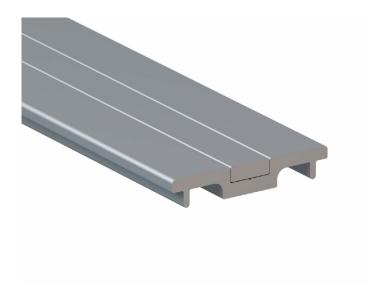

## **PEMKO®** TRANSITION STRIP 40X7

# NATURAL **ANODISED ALUMINIUM**

| TYPE     | Transition Strip                                |
|----------|-------------------------------------------------|
| RANGE    | Pemko® Thresholds & Transition Strips           |
| LOCATION | Door sill of internal doors with carpeted sills |
| MATERIAL | 6060 T5 extruded aluminium alloy                |
| FINISH   | Anodised                                        |

## FEATURES

A flush fitting threshold plate designed for use on internal doors with carpeted floors.

Can be used in conjunction with door bottom seals to provide an optimum sealing surface as carpets can flatten and thus reduce sealing effectiveness.

Has concealed fixings with self adhesive aluminium insert.

Suitable for door sills of internal doors with carpeted sills

Backed by 2 year warranty