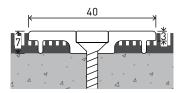

# INSTALLATION & APPLICATION

LOCATION

Door sill

CODE DP0661

**SIZE** W40 x H7 - L1000

**FIXING** Concealed screw-fixed (screws supplied)

CODE DP0662

**SIZE** W40 x H7 - L2000

**FIXING** Concealed screw-fixed (screws supplied)

CODE DP0663

**SIZE** W40 x H7 - L3000

**FIXING** Concealed screw-fixed (screws supplied)