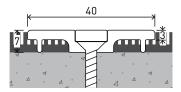

**FIXING** Concealed screw-fixed (screws supplied)

CODE DP0663

**SIZE** W40 x H7 - L3000

**FIXING** Concealed screw-fixed (screws supplied)