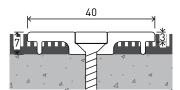

# INSTALLATION & APPLICATION

LOCATION

Door sill

CODE DP0661

**SIZE** W40 x H7 - L1000

**FIXING** Concealed screw-fixed (screws supplied)

CODE DP0662

**SIZE** W40 x H7 - L2000